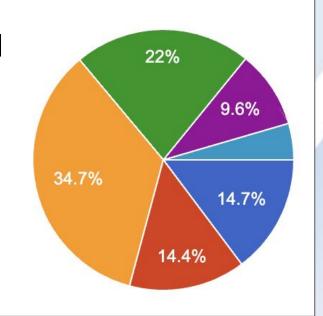

# How much did (will) you spend at OC Japan Fair 2023?

\*Except parking and admission fee

\$1-\$20 **14.4% \$20-\$50 34.7%** \$70-\$100 **22%** \$100-\$200 **9.6%** \$200 or more **4.5%** 