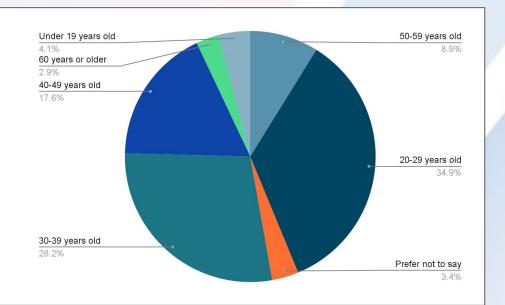

#### AGE

Under 19 4.1% 20-29 34.9% 30-39 28.2% 40-49 17.6% 50-59 8.9% Over 60 2.9%