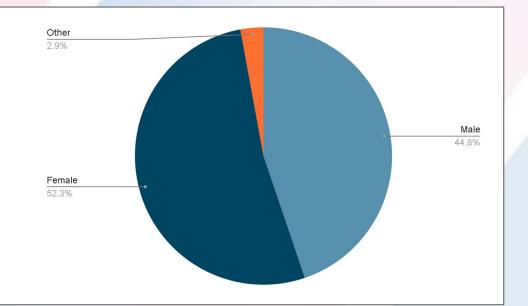

#### **GENDER**

Male **44.8%**Female **52.3%**Others **2.9%** 



#### AGE

Under 19 4.1% 20-29 34.9% 30-39 28.2% 40-49 17.6% 50-59 8.9% Over 60 2.9%



#### **SOURCES**

Instagram 34.8%
Facebook 9.8%
Media 5.5%
Website 7.7%
Word of Mouth 30.2%
Flyer/Postcard 2.4%
Others 9.7%



#### **ETHNICITY**

White 17.0%
Black/African 2.0%
Chinese 7.2%
Japanese 10.7%
Korean 3.6%
Vietnamese 10.4%
Hispanic/Latino 18.1%
Filipinos 11.3%
Taiwanese 2.2%



### WHICH CITY DO YOU LIVE IN? \*only top 15 selected

Los Angeles 24.3% Anaheim 14.4% Santa Ana 11.9% Irvine 10.3% Riverside 9.5%

Costa Mesa 4.5%
Fontana 4.3%
Bell Gardens 3.7%
Huntington Beach 3.6%
Long Beach 3.6%

Garden Grove 3.0%
Westminster 2.4%
San Diego 2.3%
Las Vegas 2.1%
Mission Viejo 2%

Orange, Vista, Fullerton, Tustin, Corona, Oceanside, San Bernardino, Buena Park, Torrance, North Hollywood, Placentia,