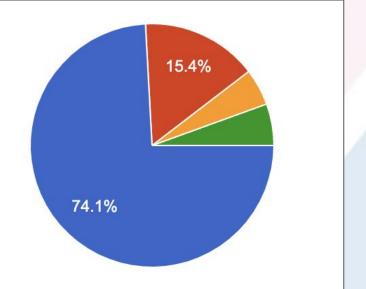

# How many times did you attend OC Japan Fair?

First time 74.1%
Second time 15.4%
Third time 4.9%
Fourth or more 5.5%