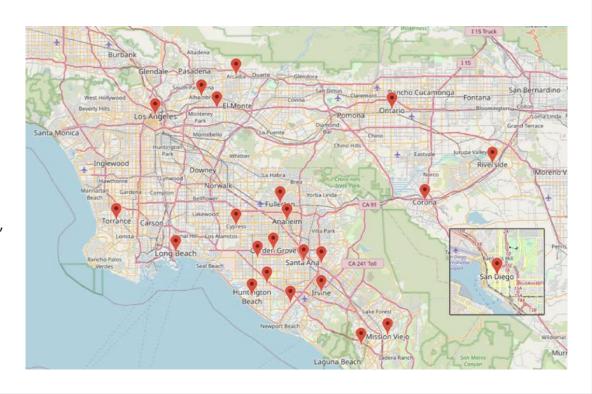

### WHICH CITY DO YOU LIVE IN? \*only top 15 selected

Los Angeles 24.3% Anaheim 14.4% Santa Ana 11.9% Irvine 10.3% Riverside 9.5%

Costa Mesa 4.5%
Fontana 4.3%
Bell Gardens 3.7%
Huntington Beach 3.6%
Long Beach 3.6%

Garden Grove 3.0%
Westminster 2.4%
San Diego 2.3%
Las Vegas 2.1%
Mission Viejo 2%

Orange, Vista, Fullerton, Tustin, Corona, Oceanside, San Bernardino, Buena Park, Torrance, North Hollywood, Placentia, Cerritos, Lake Forest, Aliso Viejo, Cypress, Rancho Santa Margarita, Fountain Valley, Newport Beach, Laguna Niguel, Chino, Rancho Cucamonga, Chino Hills, La Puente, Moreno Valley, Lakewood, San Juan Capistrano, Carson, San Clemente, Paramount, Ontario, Pomona, Norwalk, Bellflower, Pacoima, Inglewood, Ladera Ranch, Whittier, La Habra, Alhambra, Perris, West Covina, Gardena, Yorba Linda, Laguna Hills, Covina, Sacramento, etc.