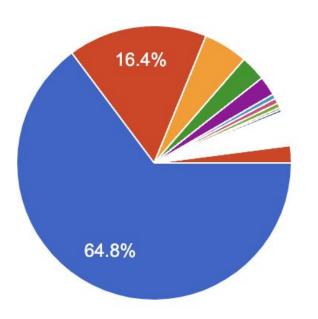

# What made you decide to come to the OC Japan Fair's

Food 64.8%
Merch 16.4%
Stage 5.2%
Sake/Beer 3%
Nakamise Street 2.3%