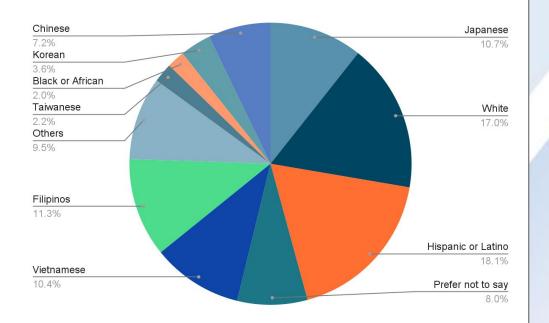

#### **ETHNICITY**

White 17.0%
Black/African 2.0%
Chinese 7.2%
Japanese 10.7%
Korean 3.6%
Vietnamese 10.4%
Hispanic/Latino 18.1%
Filipinos 11.3%
Taiwanese 2.2%