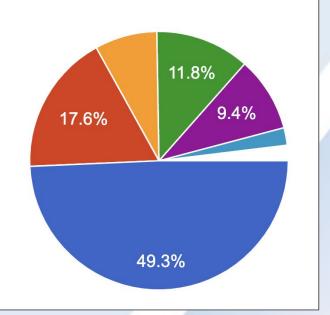

# What would you like to expect at OC Japan Fair in the future?

More food 49.3%
More merch 17.6%
More stage 7.8%
More traditional 11.8%
More cosplay & anime 9.4%
Esports 2.2%

Do you want to come again and invite friends next year?