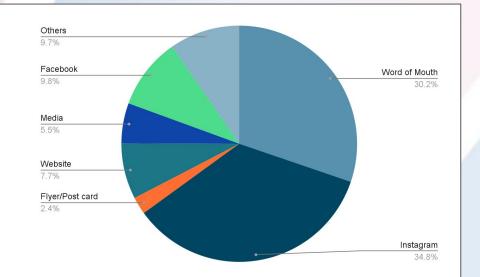

#### **SOURCES**

Instagram 34.8%
Facebook 9.8%
Media 5.5%
Website 7.7%
Word of Mouth 30.2%
Flyer/Postcard 2.4%
Others 9.7%