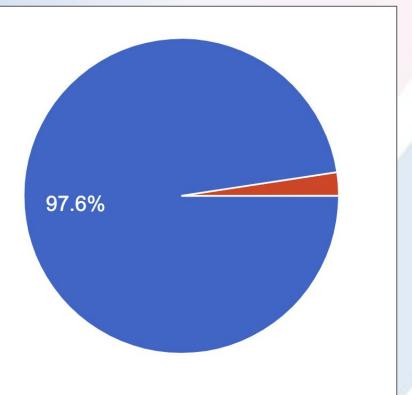

# What would you like to expect at OC Japan Fair in the future?

More food 49.3%
More merch 17.6%
More stage 7.8%
More traditional 11.8%
More cosplay & anime 9.4%
Esports 2.2%

Do you want to come again and invite friends next year?

Yes **97.6%**No **2.4%** 

OC FAIR & EVENT CENTER 88 Fair Dr, Costa Mesa, CA 92626

www.oc-japanfair.com