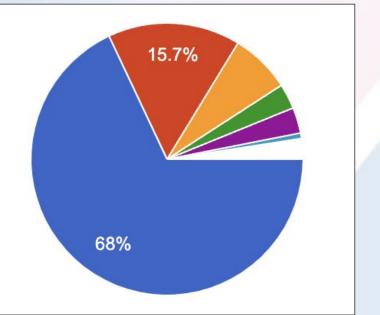

# What did you enjoy at OC Japan Fair?

Food 68%
Merch 15.7%
Stage 7.1%
Sake/Beer 3%
Nakamise Street 3.1%